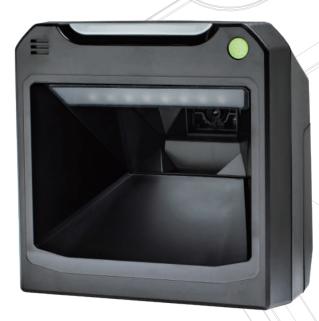

**DT-9800** 

Presentation Imager

**Omnidirectional** 

Hand Free

**Economical** 

Extensional

DT-9800 engineered to decode most of standard 1D, PDF and 2D codes easily. E-barcodes and poorly printed codes are readable. Retailers can accommodate customers who download mobile coupons, mobile loyalty cards and more. Restaurants can accept mobile coupons at the register. Hotels can allow guests to use electronic loyalty cards stored on their mobile phones, eliminating the need to carry physical cards. Theaters, theme parks and stadiums can scan mobile tickets as easily as a paper ticket. They can offer customers an added convenience: paperless ticketing.